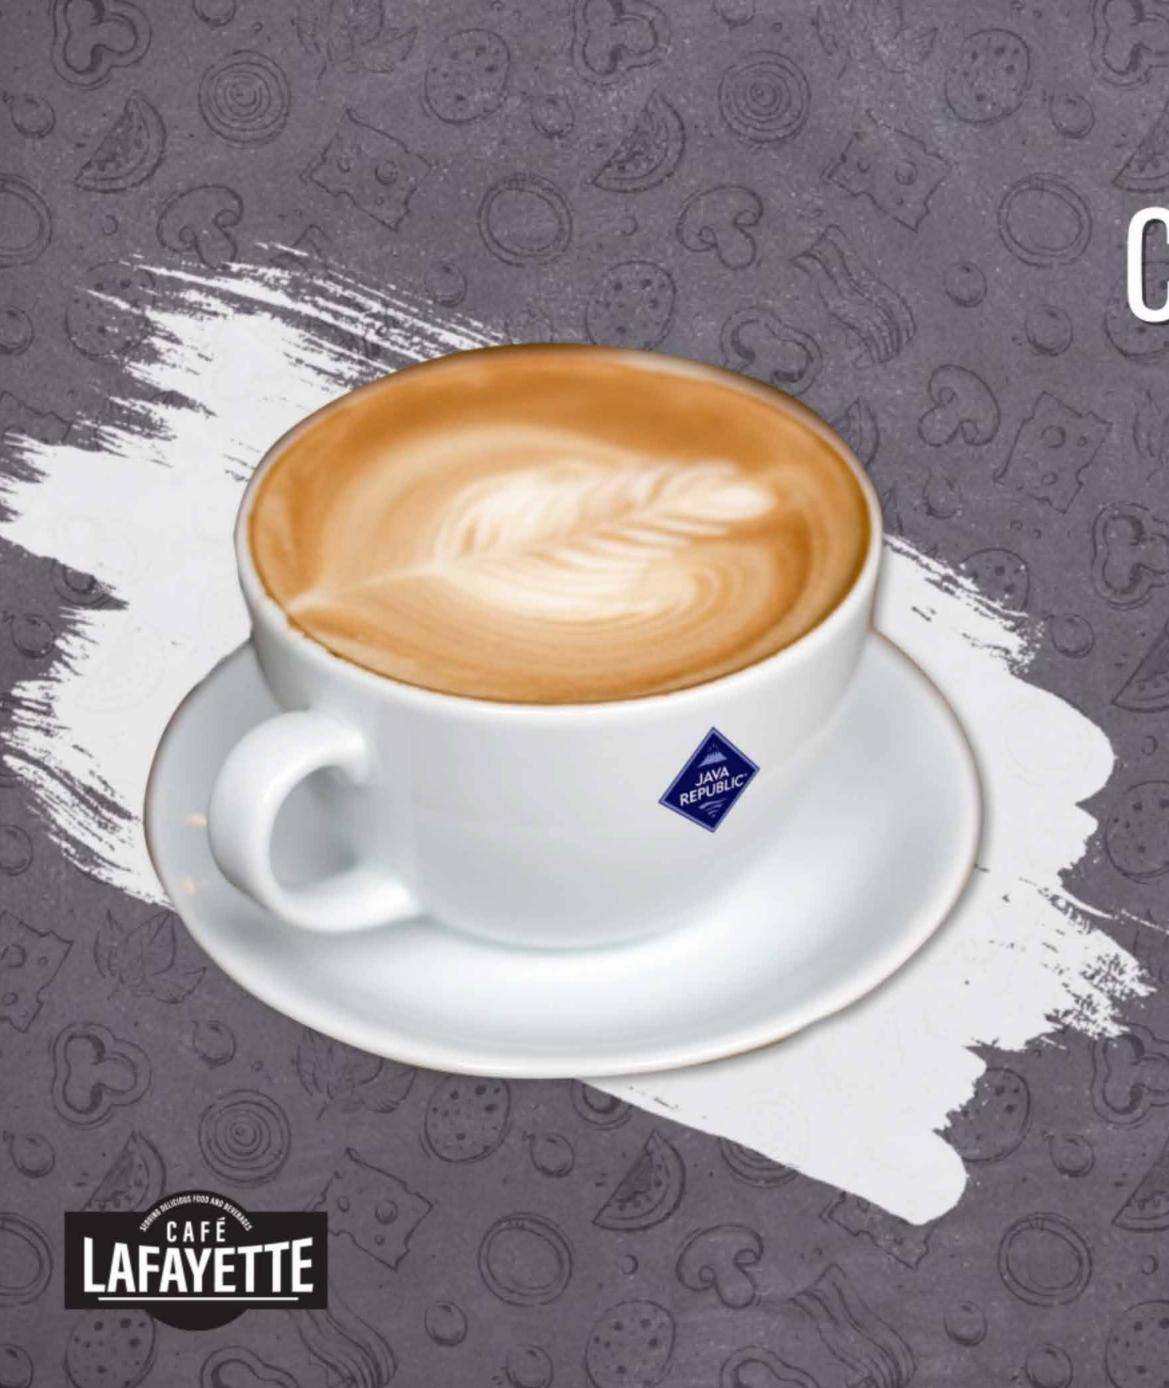

## TEA & COFFEE

|                  | SML   | REG   | LRG   |
|------------------|-------|-------|-------|
| Americano        | £3.00 | £3.50 | £3.75 |
| Espresso         | £2.95 | £3.25 | -     |
| Cappuccino/Latte | £3.50 | £3.75 | £3.95 |
| Flat White       | £3.75 | -     | -     |
| Mocha            | £3.75 | £3.95 | £4.25 |
| Macchiato        | £3.25 | £3.50 | -     |
| Hot Chocolate    | £3.50 | £3.75 | £3.95 |
| Теа              | £2.95 | £3.25 | £3.50 |
| Speciality Teas  | -     | £3.50 | -     |
| Syrup Shot       | £0.90 | -     | -     |

## **COFFEE/TEA PASTRY DEAL** Regular size drink + any pastry (croissant/scone/danish/muffin)

Upgrade to any bottled beer, wine or non-alcoholic beer + £1.00 per drink