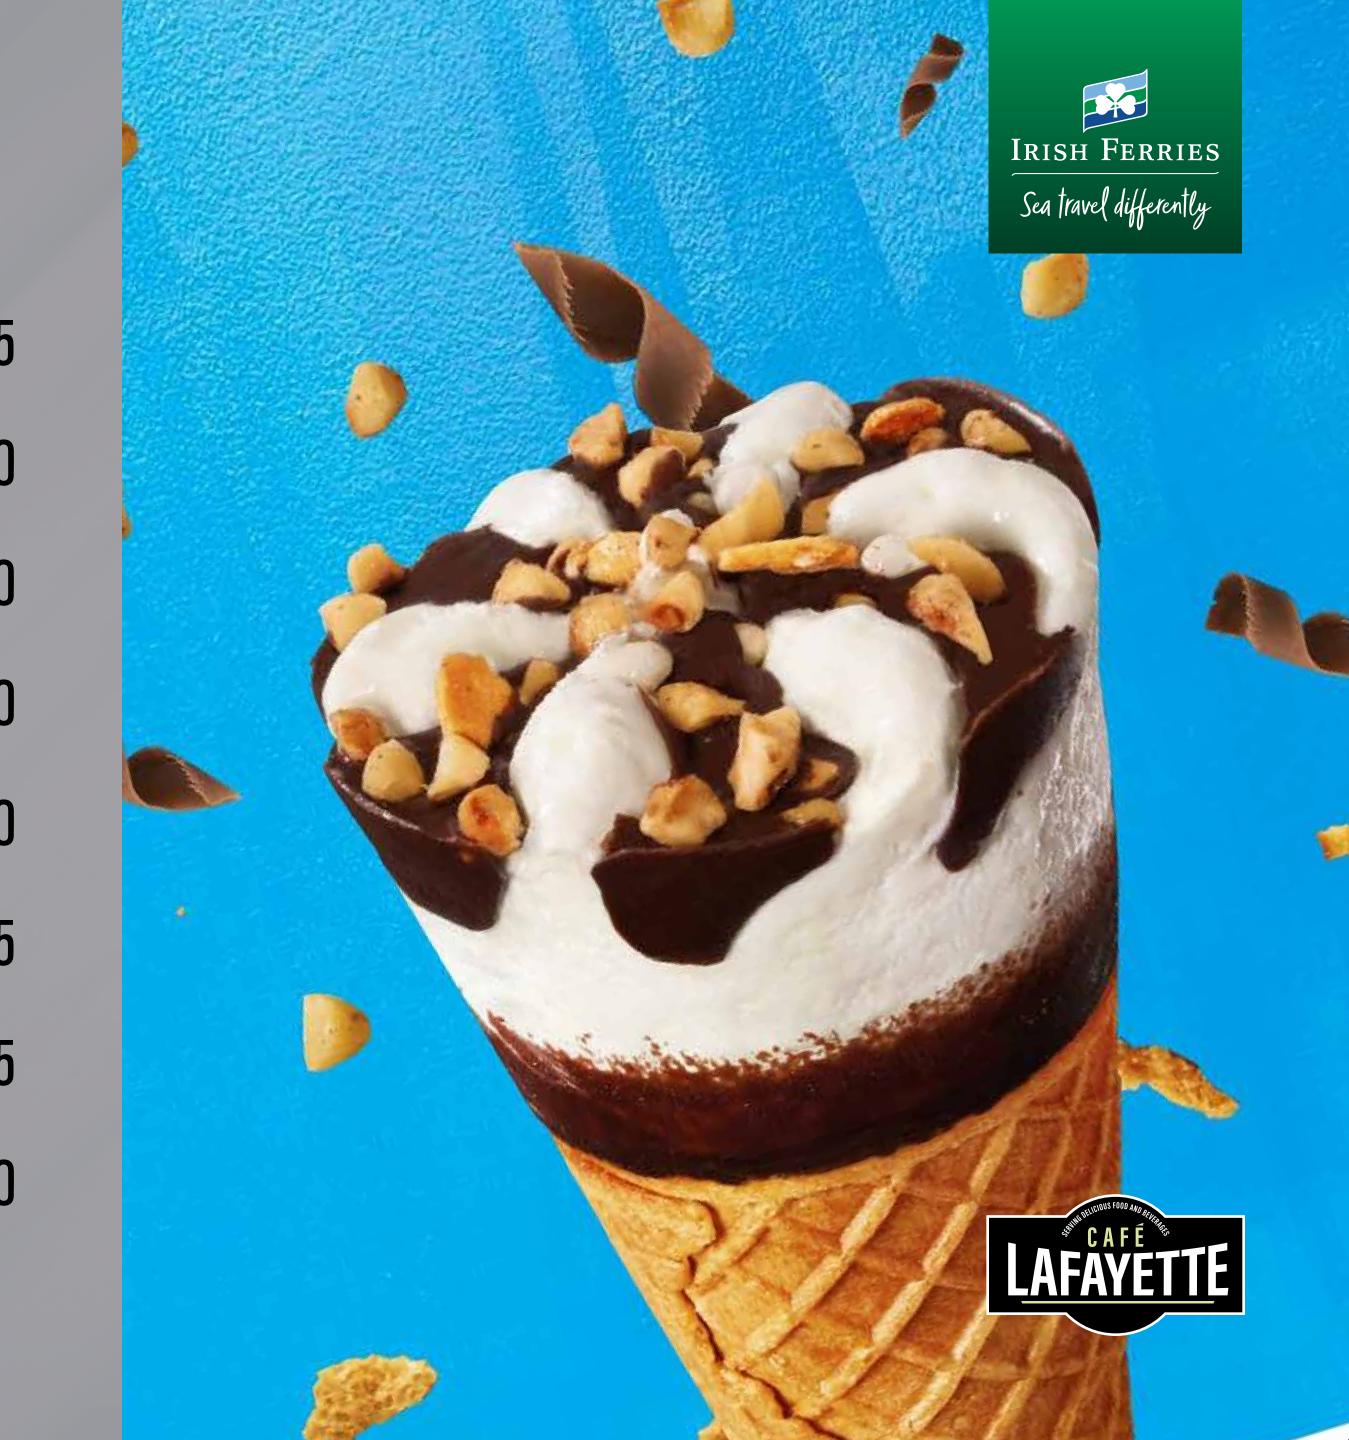

### SNACKS & ICECREAM

| PRINGLES          | £2.95 |
|-------------------|-------|
| WALKERS           | £2.00 |
| KITKAT            | £2.00 |
| CORNETTO CLASSICO | £2.50 |
| BEN & JERRY'S     | £3.50 |
| MAGNUM            | £2.95 |
| SOLERO            | £2.95 |
| ROCKET LOLLY      | £2.50 |